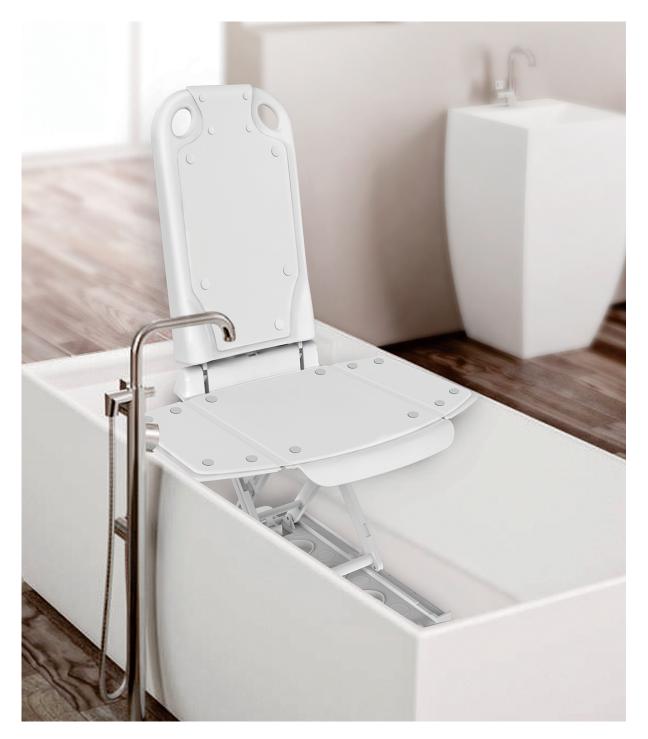

# Bath Lift JC35M3

TECHNOLOGY DRIVES INTELLIGENT LIFE

# Bath Lift JC35M3

#### Features

- Collapsible, portability, easy to carry
- Powerful battery can operate more than 10 cycles
- Can recline to 45° for user's comfortable enjoyment