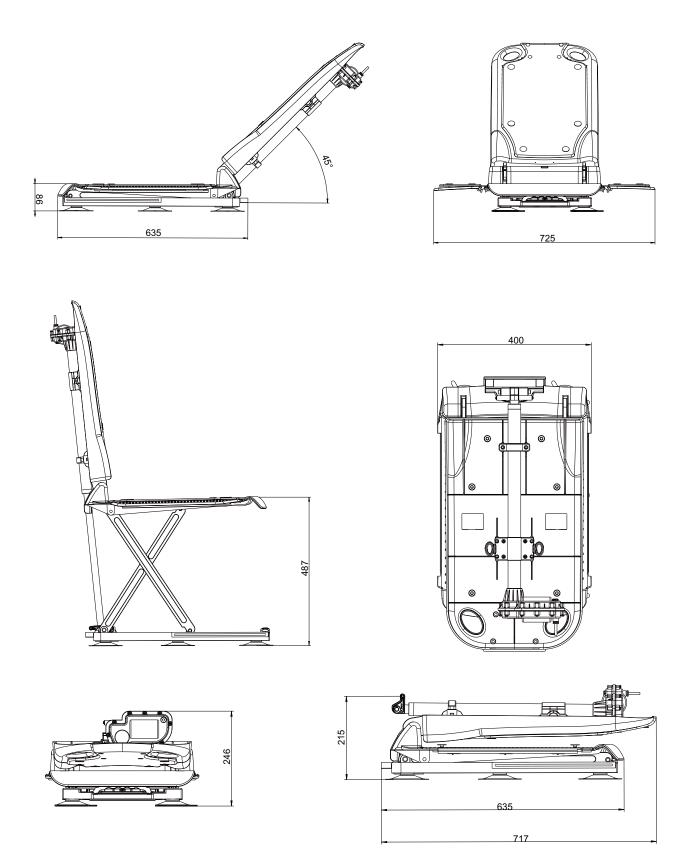

### **Technical specifications**

| Input voltage (VDC)          | 14.8        |
|------------------------------|-------------|
| Max load (N)                 | 1400        |
| Load speed (mm)              | 5           |
| Min height (mm)              | 80          |
| Max height (mm)              | 487         |
| IP grade                     | IPX8        |
| Voltage of the charger (VAC) | 110-240     |
| Packaging                    | 780*480*310 |
| Weight                       | 13KG        |

## Dimension