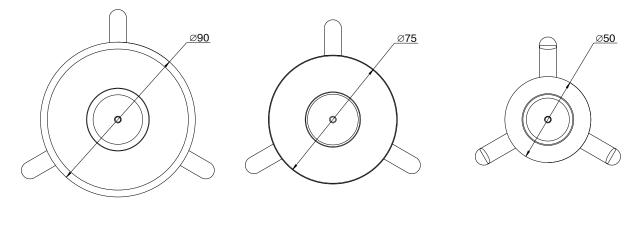

## Sucker specification

JC35L21 sucker (big)

JC35M3 sucker

JC35L21 sucker (small)