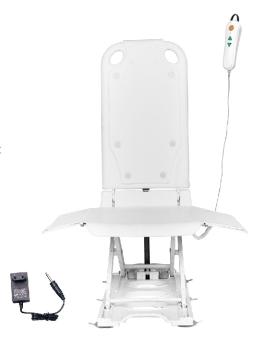

# Bath Lift JC35M3

TECHNOLOGY DRIVES INTELLIGENT LIFE

#### Features

- Collapsible, portability, easy to carry
- Powerful battery can operate more than 10 cycles
- Can recline to 45° for user's comfortable enjoyment